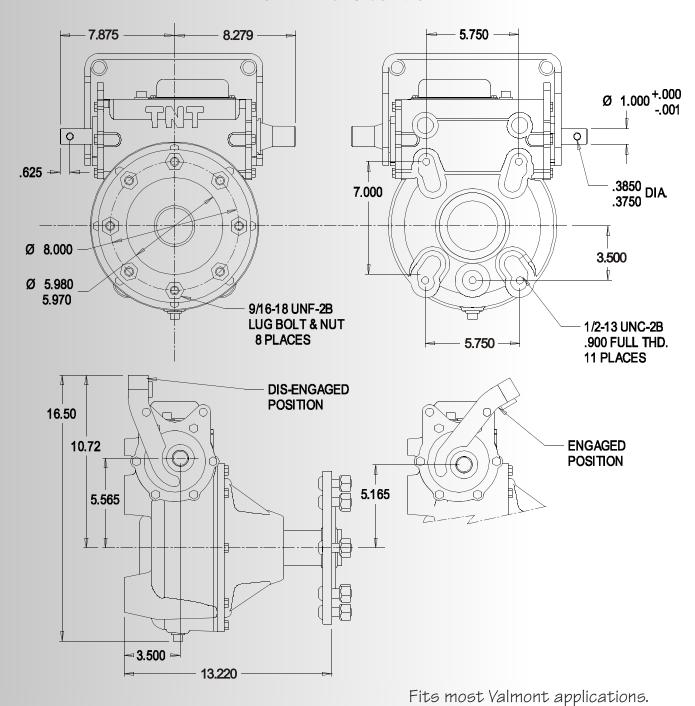

pivot to its working location, then simply re-engage bale and you are ready to run.
- ★ Simple bale engagement lever makes for quick, easy, and trouble free operation.
- ★ Efficient and reliable alternative to BT-4B and 725-UT applications.

# Model Numbers:

- 740-TNT-UV 52:1

Patent # 6237863

# Evaluation Specification:

- \* Patented concentric gear engagement design.
- ★ Lighter weight and more economical cost than standard towable gearboxes.
- Universal bolt pattern mount fits most pivot and lateral / linear towable irrigation systems.
- \* Positive lock in both tow and non-tow positions,.
- ☀ Compatible with most standard tires sizes.
- ★ Uses the proven heavy duty gearing as our new 740-U gearbox.

#### Universal Motion Components

## **Dimensional Drawing**

Final Drive Gearbox



# CONTACT UMC AT SALES@UMCPRODUCTS.COM



Universal Motion Components, Co. Inc. 2920 Airway Ave, Costa Mesa, Ca. 92626 Phone: 714.437.9600 Fax: 714.437.9700 Web: http://www.umcproducts.com E-mail: sales@umcproducts.com