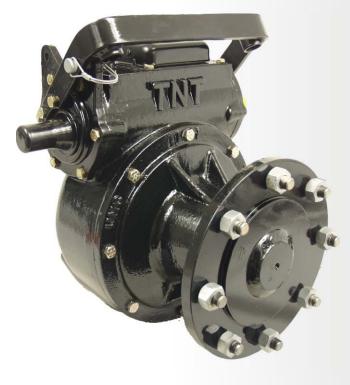

### HEAVY DUTY T-N-T GEARBOX

# \* Larger input bearings for improved performance.

- Double input and output seals for long lasting and reliable operations.
- ★ Easily disengage bale and tow your pivot to its working location, then simply re-engage bale and you are ready to run.
- ★ Simple bale engagement lever makes for quick, easy, and trouble free operation.
- ★ Efficient and reliable alternative to BT-4B and 725-UT applications.

# Model Numbers:

- 740-TNT-UV 52:1

Patent # 6237863

# Evaluation Specification:

- \* Patented concentric gear engagement design.
- ★ Lighter weight and more economical cost than standard towable gearboxes.
- Universal bolt pattern mount fits most pivot and lateral / linear towable irrigation systems.
- \* Positive lock in both tow and non-tow positions,.
- ☀ Compatible with most standard tires sizes.
- ★ Uses the proven heavy duty gearing as our new 740-U gearbox.